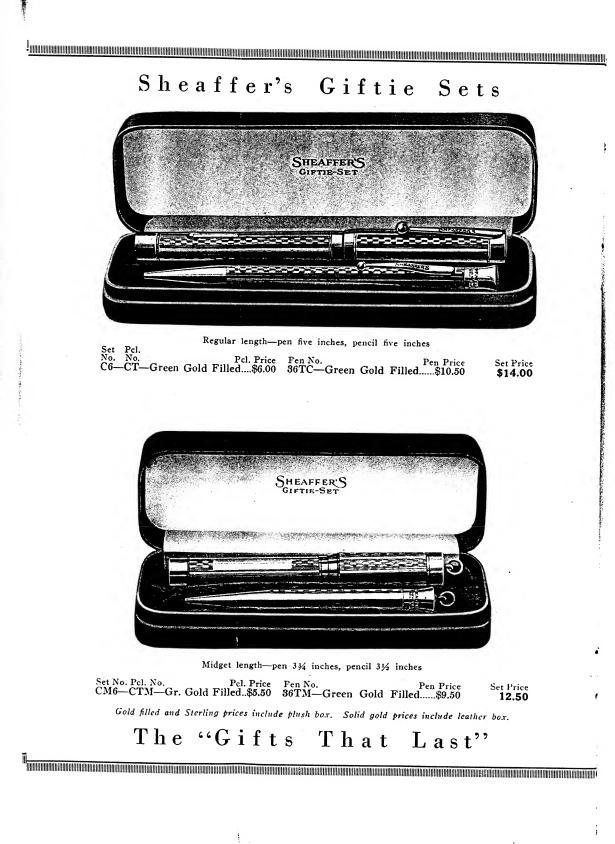

Sheaffer Pens and Pencils listed in this catalog as Giftie Sets can be purchased individually at the prices listed.

. .

SHEAFFER'S CIPTIE - SET

Sheaffer's Giftie Sets

Regular length-pen five inches, pencil five inches

Gold filled and Sterling prices include plush box. Solid gold prices include leather box.